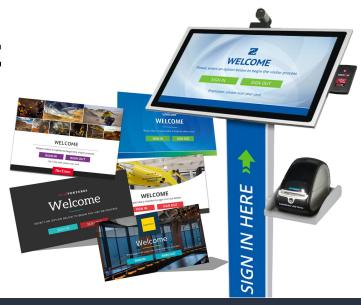

**Visitor Management** 

Savance Visitor Management streamlines the visitor process for any organization. Visitors can quickly sign in, either with the help of a receptionist or at an easy-to-use, self-service touch screen kiosk. A host of different add-ons make data capture simple and efficient to ensure no bottlenecks at sign in.

## **FEATURES & BENEFITS**

- Electronically manage visitors
- Custom-branded screens and hardware
- Configurable sign in process
- Automatically notify host by text, email, or popup when a visitor has arrived
- Options for ID scanning, temperature check, picture capture, label printing, and more.
- Preregistration, touchless option, door control, and access control integration

## Simple & Straightforward Check-In Methods

Scan pre-reg barcode

Go Touchless

Type name, e-mail, or phone

## HARDWARE FLEXIBILITY

Let us provide the hardware, or opt to use your own.